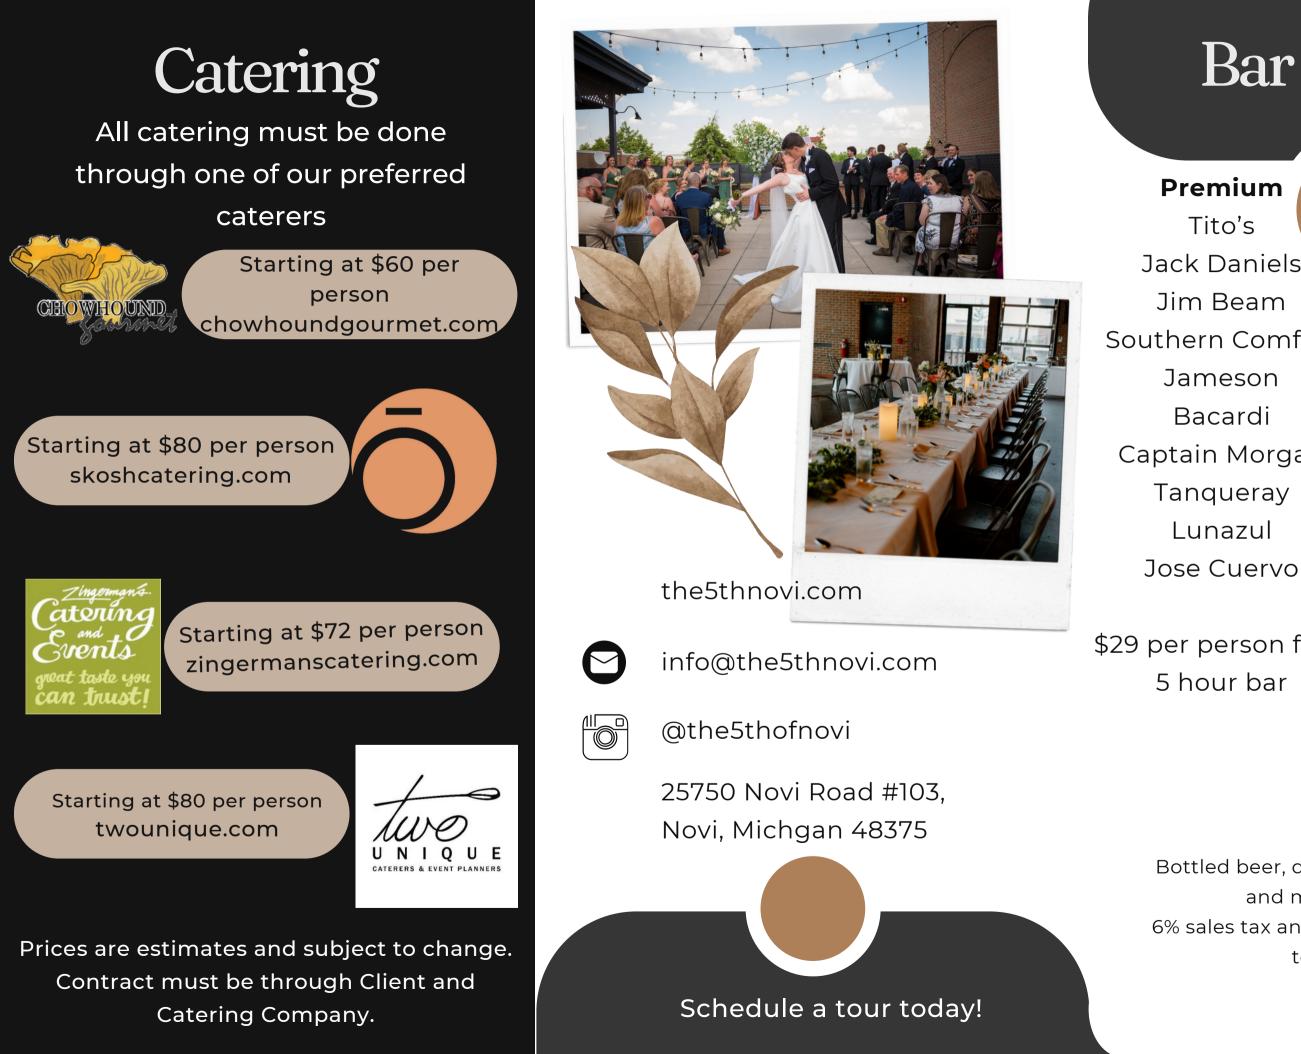

#### Premium

Tito's Jack Daniels Jim Beam Southern Comfort Jameson Bacardi Captain Morgan Tanqueray Lunazul

#### **Top Shelf** Grey Goose Ketel One Crown Royal Woodford Reserve Maker's Mark Knob Creek Bombay 1800 + everything in

Premium

\$29 per person for a \$35 per person for a 5 hour bar 5 hour bar

> Bottled beer, draft beer, house wine, soda, and mixers are included 6% sales tax and 20% service charge added to bar package