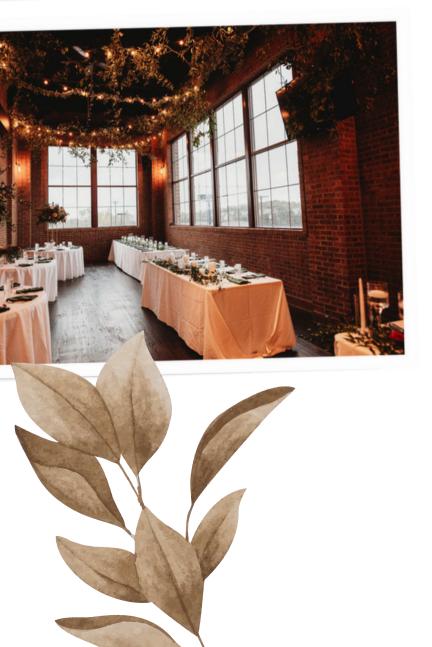

### Rental \$8,500

Includes: Entire 2nd floor with rooftop patio Tables Chairs Linens (choice of white or black) Napkins (color of choice)

Max Capacity 200

Ceremony Fee \$500 (Indoor or Outdoor) Rehearsal is based on availability, scheduled 3 months prior